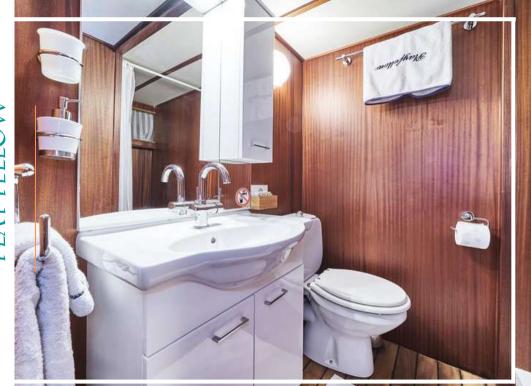

Play Fellow offers accommodation for up to eight guests in four spacious cabins. Elegantly furnished and air-conditioned, with a private bathroom with shower and other necessary accessories.

Spacious spaces and interior allow all passengers a sufficient dose of relaxation. Bright inner living room, equipped with a large sofa, LCD TV, CD, DVD, X-box, and radio system, a place where you can relax reading books and playing games when it's too hot outside, and an indoor dining room, an area to enjoying gastronomy.