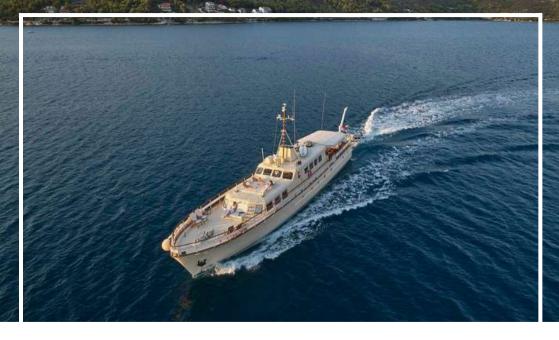

The Play Eellow motor yacht offers a peaceful oasis for sailing along the Croatian coast and touring the island's treasures with its bright texture and warm ambiance. Since the owners of the Play Fellow are also the yacht crew, you can completely indulge in summer activities, relax with friends and family and be sure that the quality of your vacation is guaranteed.