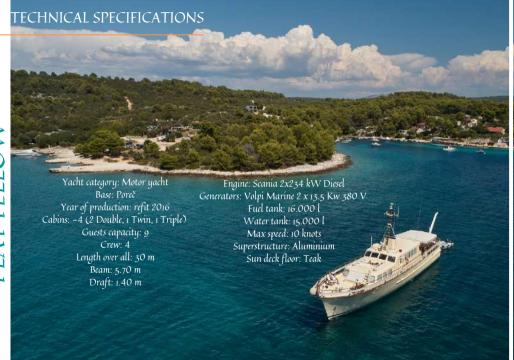

The Play Eellow motor yacht offers a peaceful oasis for sailing along the Croatian coast and touring the island's treasures with its bright texture and warm ambiance. Since the owners of the Play Fellow are also the yacht crew, you can completely indulge in summer activities, relax with friends and family and be sure that the quality of your vacation is guaranteed.



Play Fellow offers accommodation for up to eight guests in four spacious cabins. Elegantly furnished and air-conditioned, with a private bathroom with shower and other necessary accessories.

Spacious spaces and interior allow all passengers a sufficient dose of relaxation. Bright inner living room, equipped with a large sofa, LCD TV, CD, DVD, X-box, and radio system, a place where you can relax reading books and playing ga