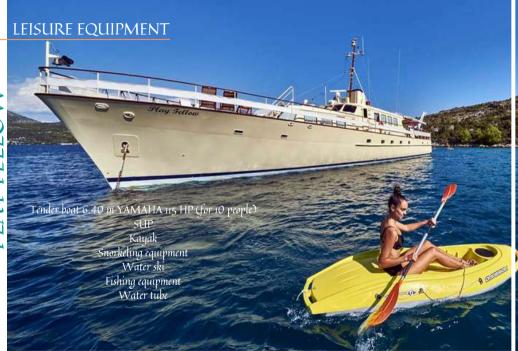

ure that the quality of your vacation is guaranteed.



Play Fellow offers accommodation for up to eight guests in four spacious cabins. Elegantly furnished and air-conditioned, with a private bathroom with shower and other necessary accessories.

Spacious spaces and interior allow all passengers a sufficient dose of relaxation. Bright inner living room, equipped with a large sofa, LCD TV, CD, DVD, X-box, and radio system, a place where you can relax reading books and playing games when it's too hot outside, and an indoor dining room, an area to enjoying gastronomy.



The aft deck is covered with an awning, a place to relax in the shade, while the outdoor dining area provides an idyllic place to dine al fresco while looking at the beautiful views of the scenery.













LAY FEI













PF