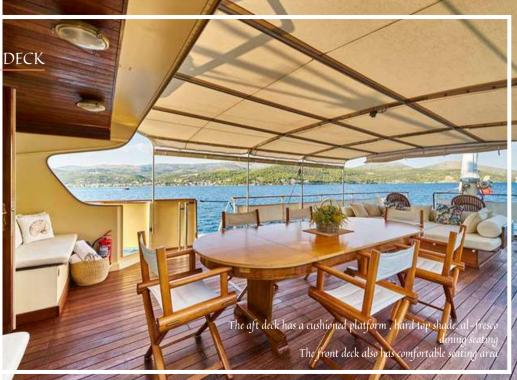

The aft deck is covered with an awning, a place to relax in the shade, while the outdoor dining area provides an idyllic place to dine al fresco while looking at the beautiful views of the scenery.

LAY FEI