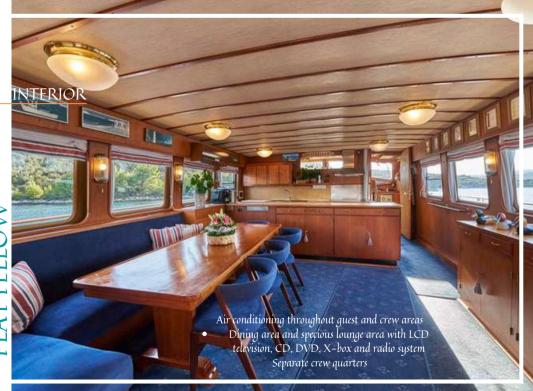

Play Fellow offers accommodation for up to eight guests in four spacious cabins. Elegantly furnished and air-conditioned, with a private bathroom with shower and other necessary accessories.

Spacious spaces and interior allow all passengers a sufficient dose of relaxation. Bright inner living room, equipped with a large sofa, LCD TV, CD, DVD, X-box, and radio system, a place where you can relax reading books and playing games when it's too hot outside, and an indoor dining room, an area to enjoying gastronomy.