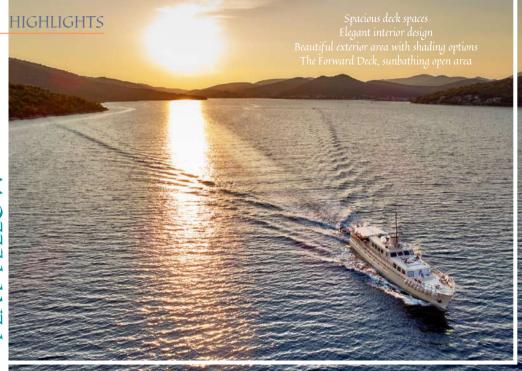

The aft deck is covered with an awning, a place to relax in the shade, while the outdoor dining area provides an idyllic place to dine al fresco while looking at the beautiful views of the scenery.

LAY FEI