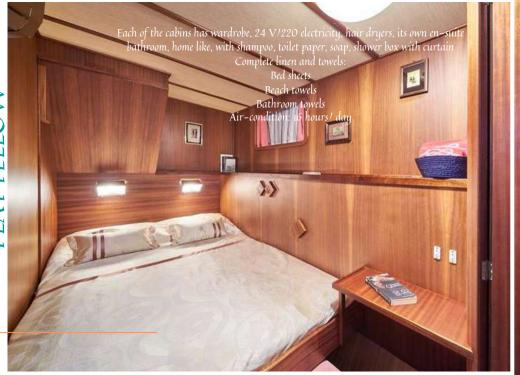

Play Fellow offers accommodation for up to eight guests in four spacious cabins. Elegantly furnished and air-conditioned, with a private bathroom with shower and other necessary accessories.

Spacious spaces and interior allow all passengers a sufficient dose of relaxation. Bright inner living room, equipped with a large sofa, LCD TV, CD, DVD, X-box, and radio system, a place where you can relax reading books and playing games when it's too hot outside, and an indoor dining room, an area to enjoying gastronomy.