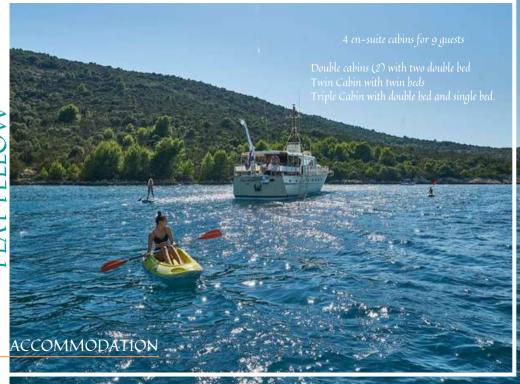

Play Fellow offers accommodation for up to eight guests in four spacious cabins. Elegantly furnished and air-conditioned, with a private bathroom with shower and other necessary accessories.

Spacious spaces and interior allow all passengers a sufficient dose of relaxation. Bright inner living room, equipped with a large sofa, LCD TV, CD, DVD, X-box, and radio system, a place where you can relax reading books and playing games when it's too hot outside, and an indoor dining room, an area to enjoying gastronomy.