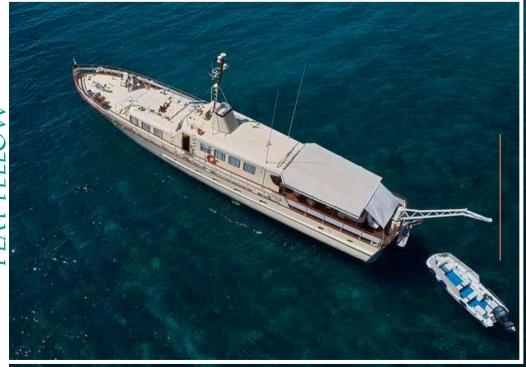

The Play Eellow motor yacht offers a peaceful oasis for sailing along the Croatian coast and touring the island's treasures with its bright texture and warm ambiance. Since the owners of the Play Fellow are also the yacht crew, you can completely indulge in summer activities, relax with friends and family and be sure that the quality of your vacation is guaranteed.