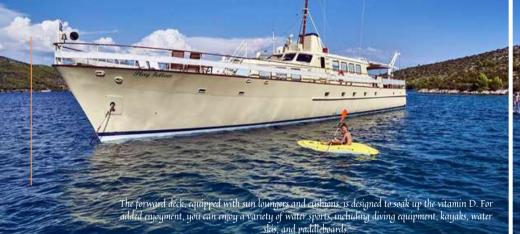

The aft deck is covered with an awning, a place to relax in the shade, while the outdoor dining area provides an idyllic place to dine al fresco while looking at the beautiful views of the scenery.

LAY FEI