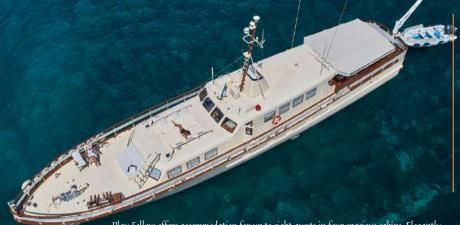

Play Fellow offers accommodation for up to eight guests in four spacious cabins. Elegantly furnished and air-conditioned, with a private bathroom with shower and other necessary accessories.

Spacious spaces and interior allow all passengers a sufficient dose of relaxation. Bright inner living room, equipped with a large sofa, LCD TV, CD, DVD, X-box, and radio system, a place where you can relax reading books and playing games when it's too hot outside, and an indoor dining room, an area to enjoying gastronomy.