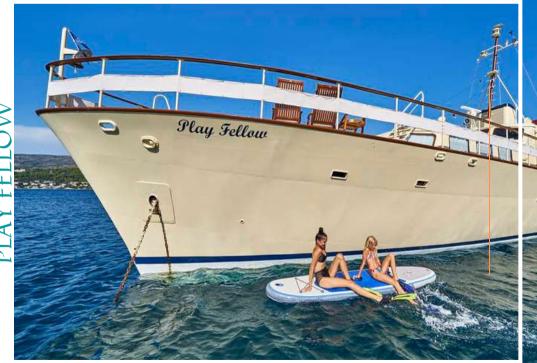

e that the quality of your vacation is guaranteed.



Play Fellow offers accommodation for up to eight guests in four spacious cabins. Elegantly furnished and air-conditioned, with a private bathroom with shower and other necessary accessories.

Spacious spaces and interior allow all passengers a sufficient dose of relaxation. Bright inner living room, equipped with a large sofa, LCD TV, CD, DVD, X-box, and radio system, a place where you can relax reading books and playing games when it's too hot outside, and an indoor dining room, an area to enjoying gastronomy.



The aft deck is covered with an awning, a place to relax in the shade, while the outdoor dining area provides an idyllic place to dine al fresco while looking at the beautiful views of the scenery.













LAY FEI













PF