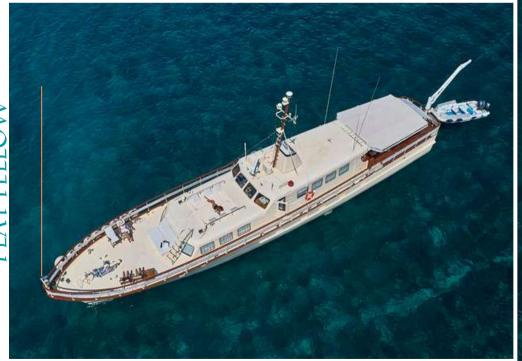

that the quality of your vacation is guaranteed.



Play Fellow offers accommodation for up to eight guests in four spacious cabins. Elegantly furnished and air-conditioned, with a private bathroom with shower and other necessary accessories.

Spacious spaces and interior allow all passengers a sufficient dose of relaxation. Bright inner living room, equipped with a large sofa, LCD TV, CD, DVD, X-box, and radio system, a place where you can relax reading books and playing games when it's too hot outside, and an indoor dining room, an area to enjoying gastronomy.



The aft deck is covered with an awning, a place to relax in the shade, while the outdoor dining area provides an idyllic place to dine al fresco while looking at the beautiful views of the scenery.













LAY FEI













PF